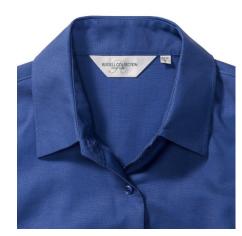

## **Specification**

RUSSELL Women's EASY CARE OXFORD Short Sleeve Shirt. Ideal choice for corporate wear because everyone looks good. Classic collar with or without buttons, two buttons on cuff.70% Cotton / 30% Oxford polyester, 130/135 g / m2.Laundry 40 degrees.EASY CARE - Dries fast, easy to iron Aztc Blu 4XL