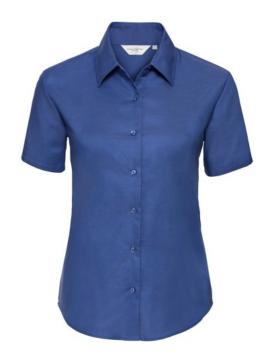

## **Specification**

RUSSELL Women's EASY CARE OXFORD Short Sleeve Shirt. Ideal choice for corporate wear because everyone looks good. Classic collar with or without buttons, two buttons on cuff.70% Cotton / 30% Oxford polyester, 130/135 g / m2.Laundry 40 degrees.EASY CARE - Dries fast, easy to iron Aztc Blu 4XL